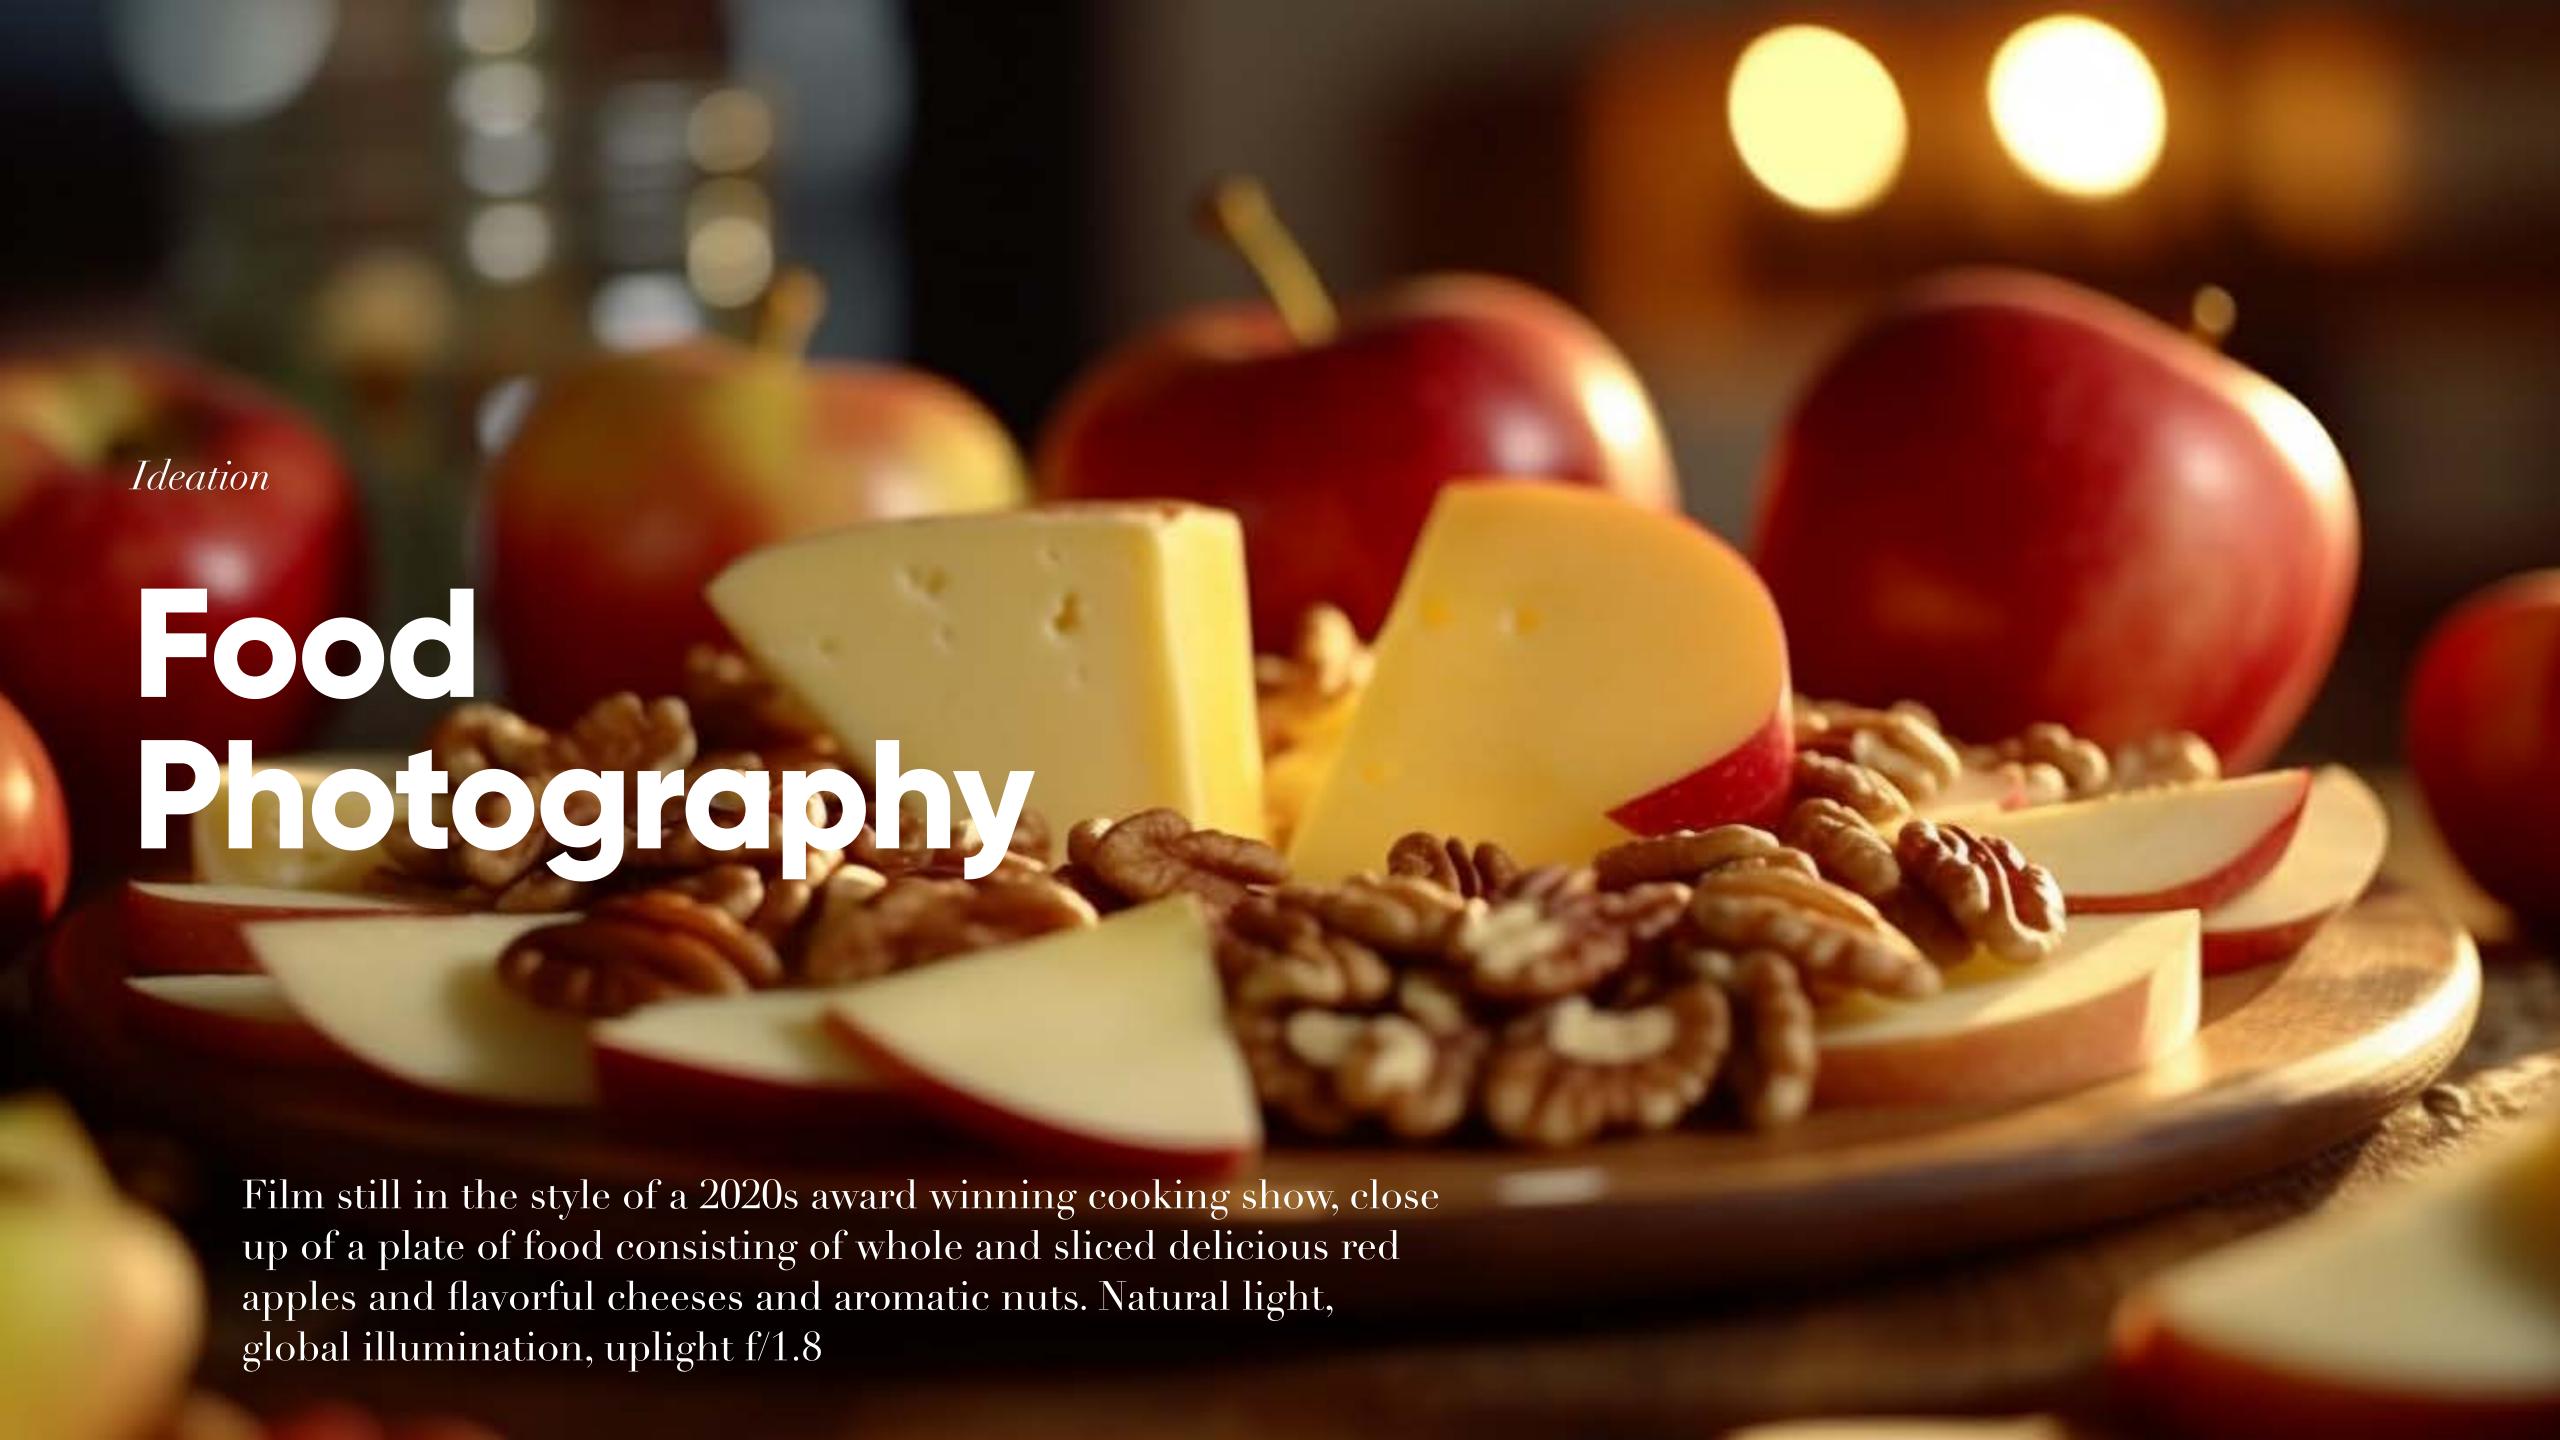

# Imagineering

award winning professional architectural photography: a contemporary modern mansion built between granite boulders on a hill overlooking the Snake River. The mansion has an stunning courtyard and a meticulously designed landscape garden with multiple layers that blends seamlessly with the high desert local nature. The mansion has curved and horizontal forms with floor to ceiling glass. It develops in multiple plateaus that follows the rocky outcroppings.

# Imagineering

built among granite rocks, a modern house of glass and steel overlooks a vibrant tundra. The sleek lines and glass walls harmonize with the natural landscape. A private infinity pool blends with the Aspen trees out yonder. The interior is designed with minimalist elegance, featuring an open-concept living space and panoramic views. The sound of wildlife exploring the autumn landscape echoes in the walls. This house is a tranquil oasis, a perfect escape from the bustling city.