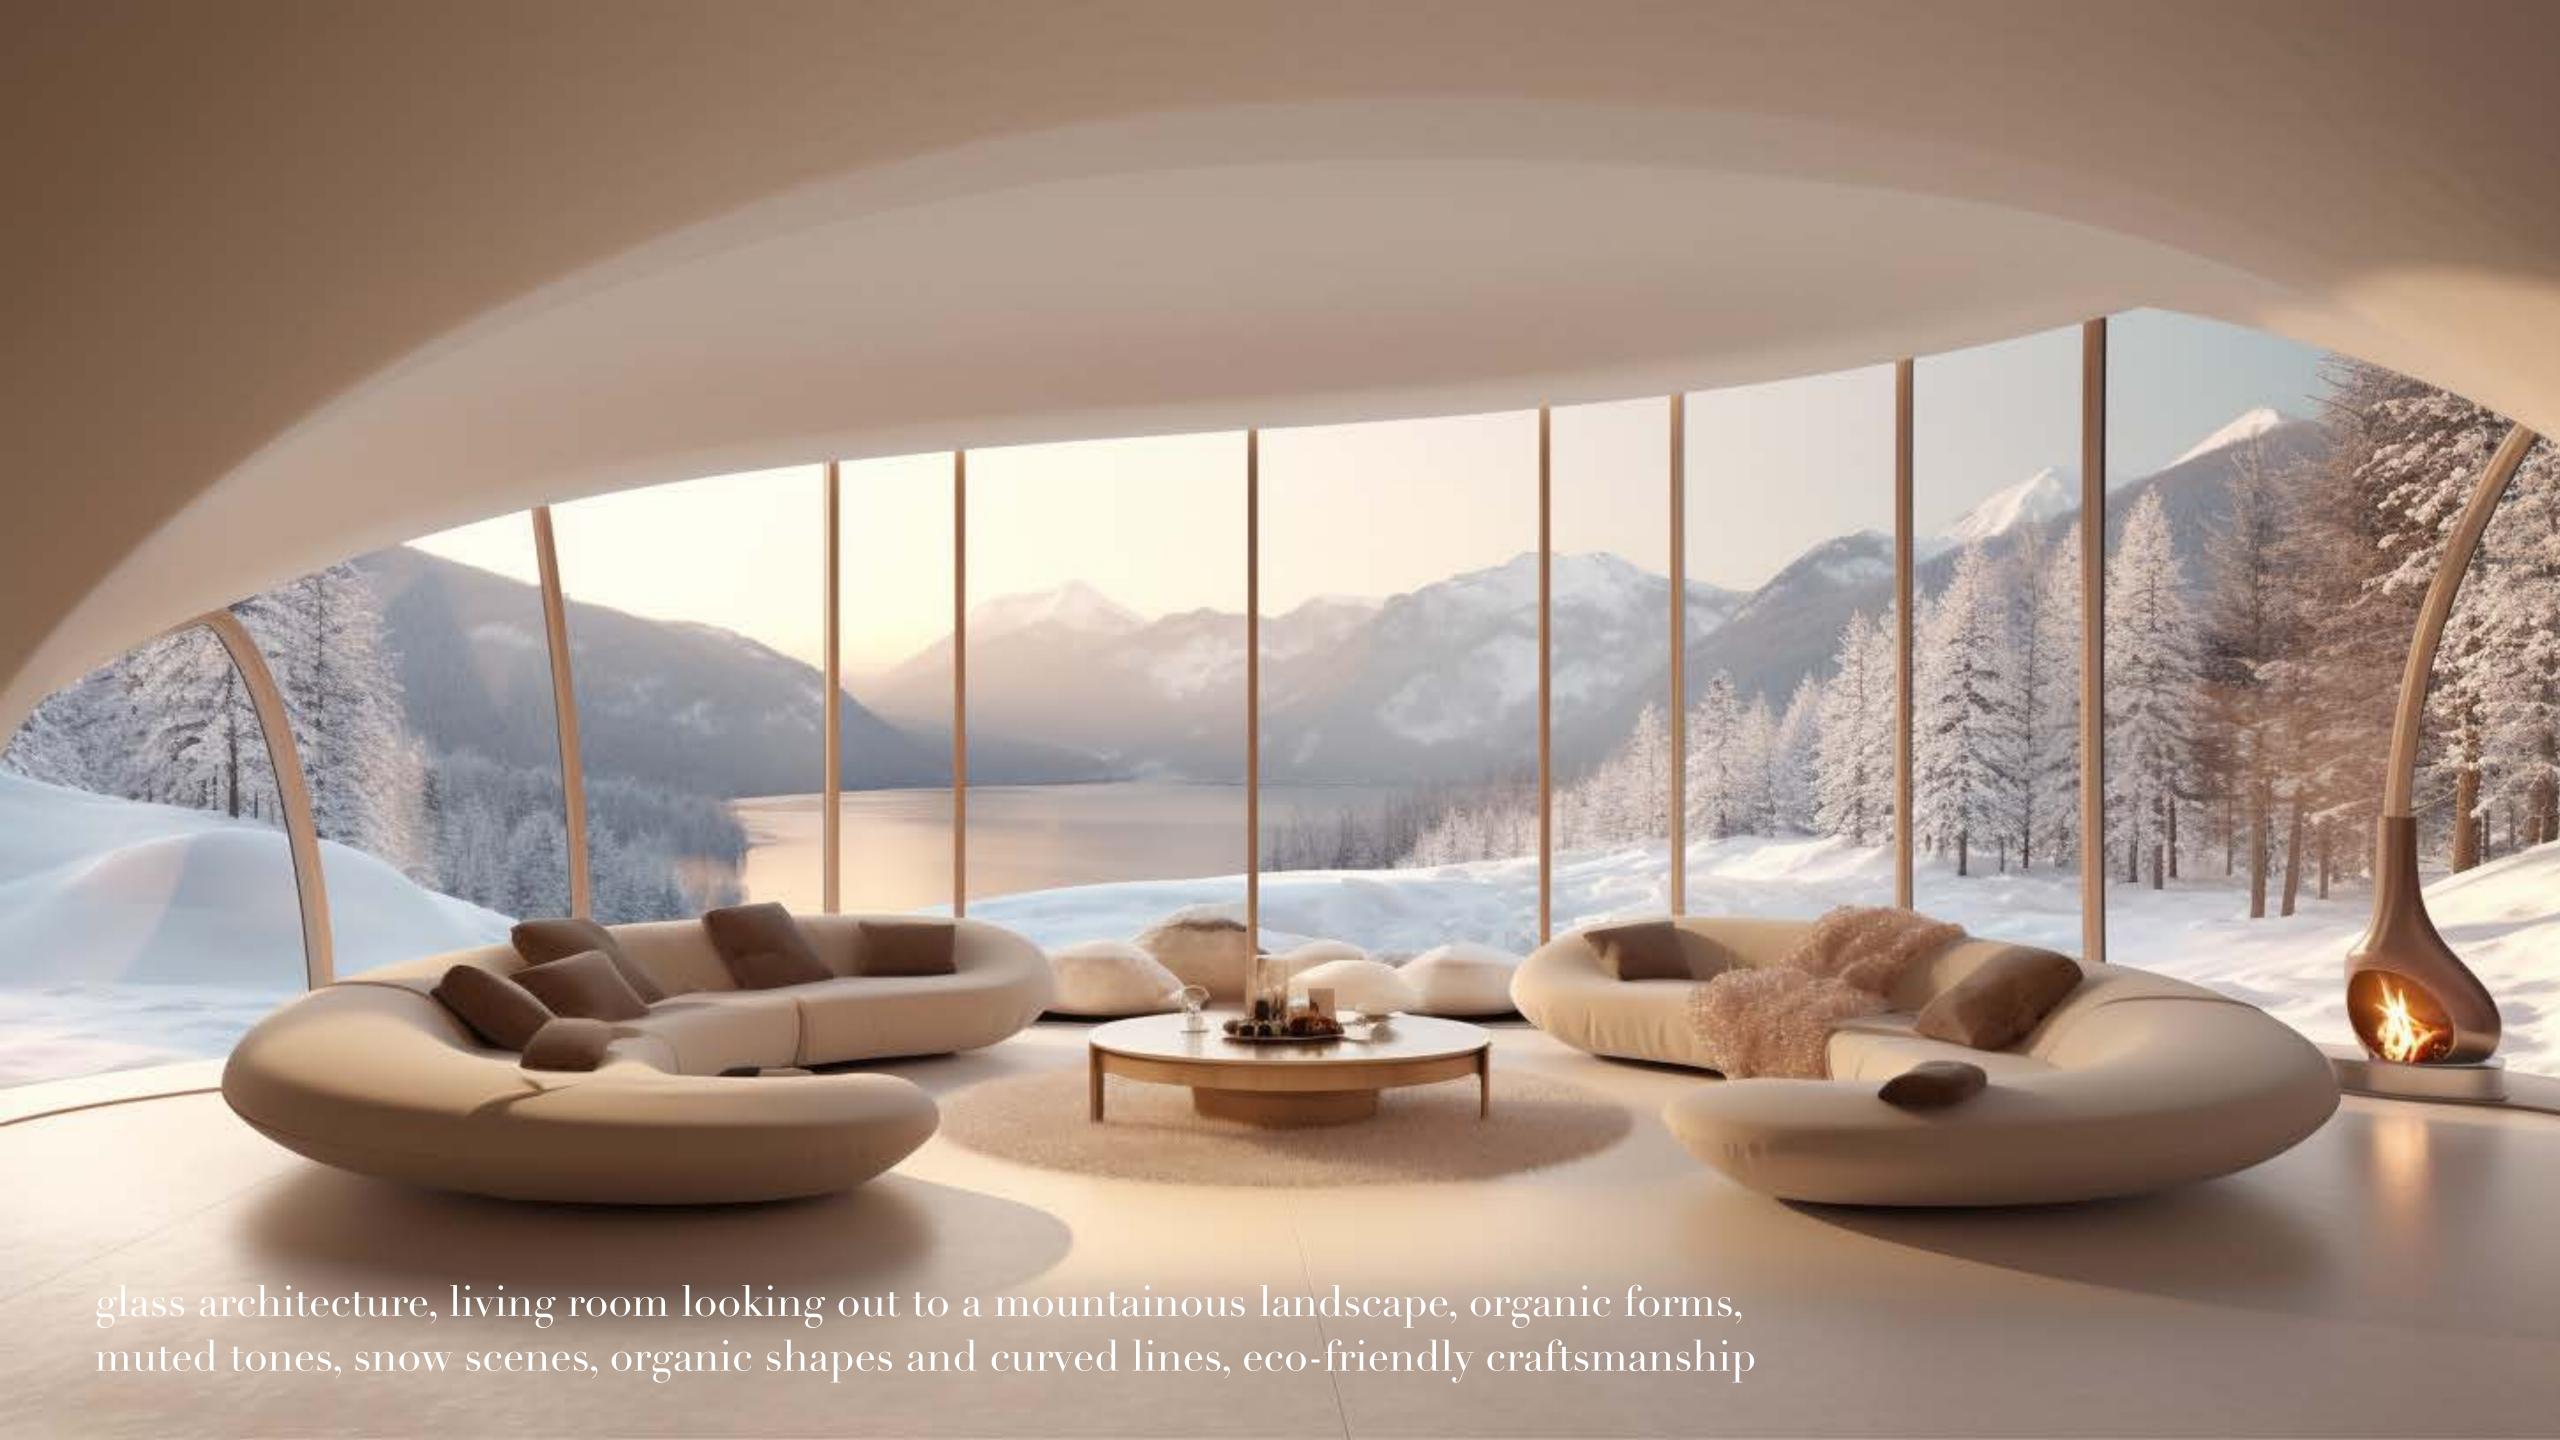

# Build-a-Prompt

 $General\ Composition + Examples$ 

for Physical Space Design

**General Style** 

**Building Description** 

**Decor Styling** 

**Environment** 

Lighting

Mood

**Parameters** 

Architecture design, interior design

Office, bathroom, living room, kitchen

Art deco, bauhaus, Nordic, Loft, Bohemian, Contemporary, Urban Modern, Hollywood Regency, Minimalism, Mid-Century

Industrial Office, Italian mansion, Snake River

Warm lighting, Moroccan lighting,

dreamy, elegant, spooky, romantic, luxurious

Aspect ratio, seed, chaos