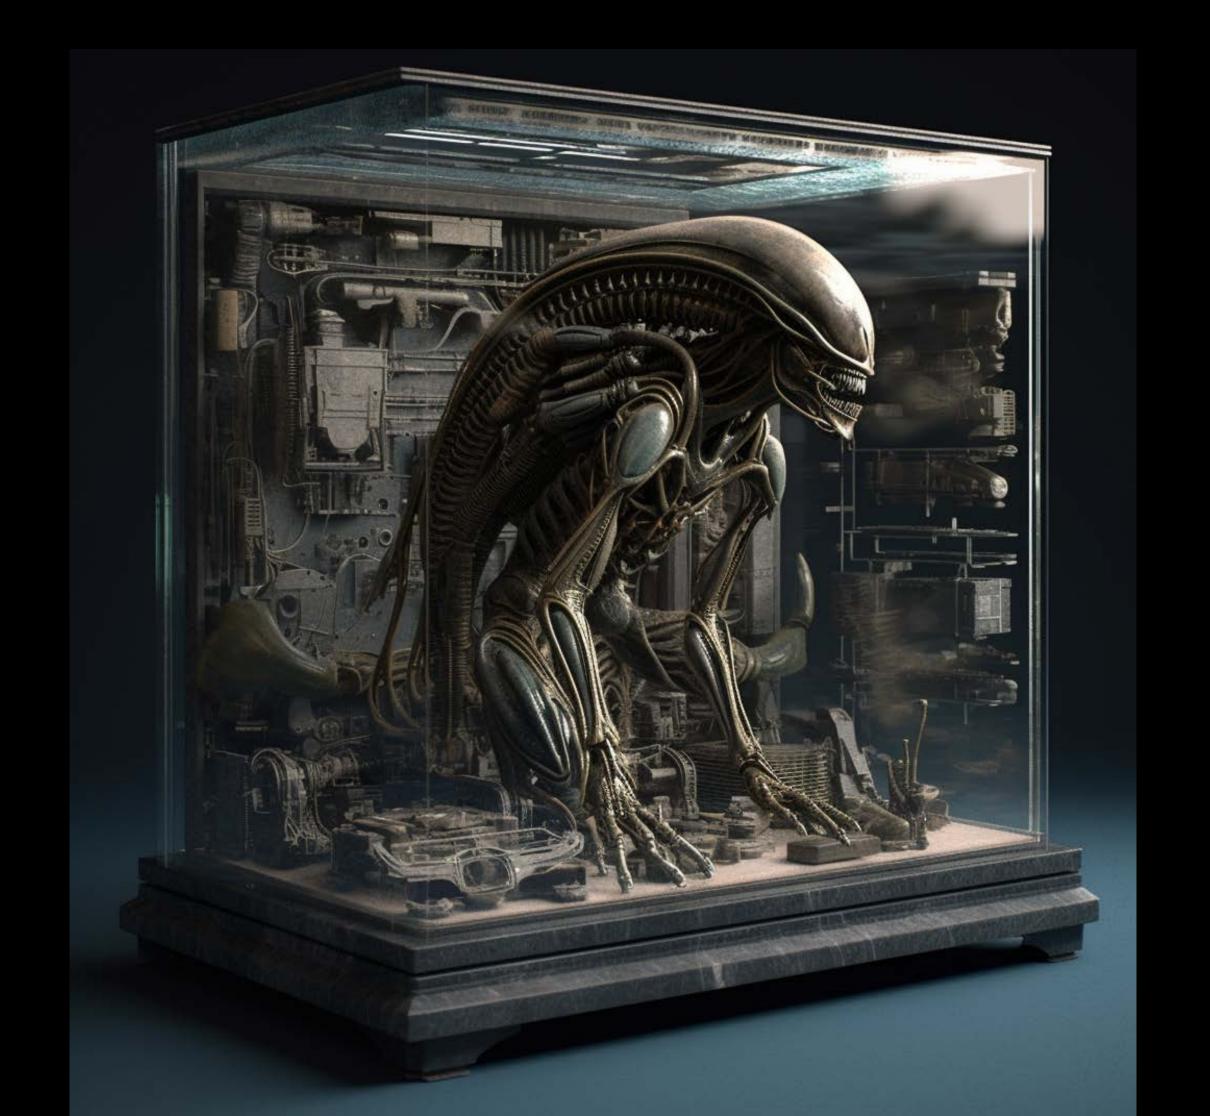

display case of knolling item teardown, Alien Xenomorph XX121, transparent data visualization infographic, high-resolution, micro-details, octane render, photorealism, photorealistic