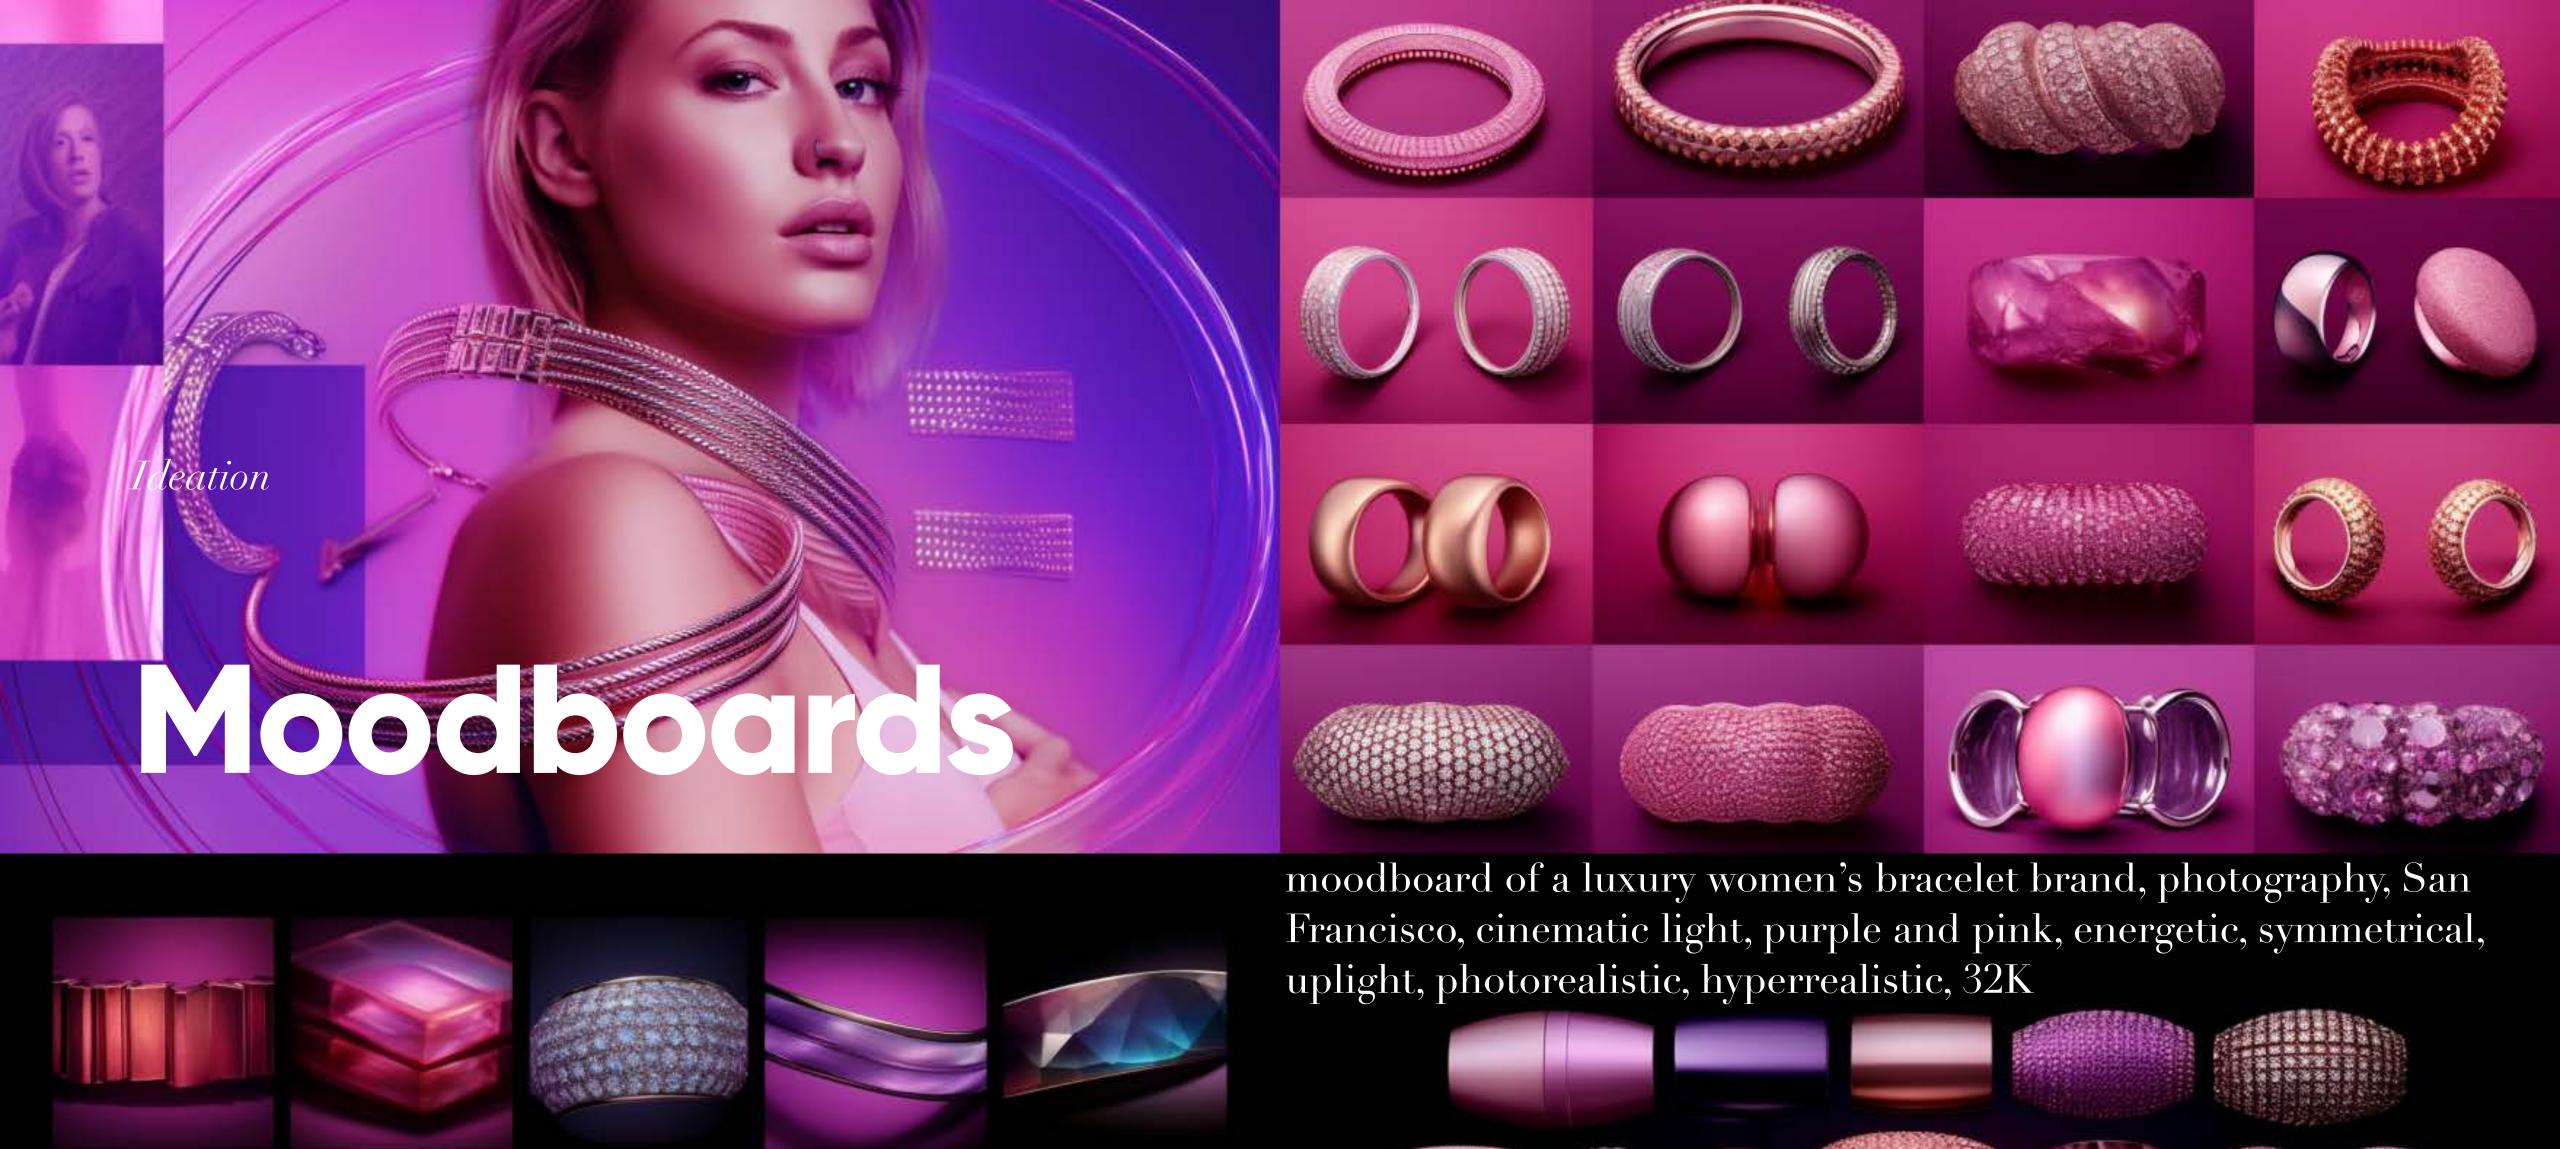

#### Ideation

CHARACTER CONTRACT FOR BUILDINGS TEST DANGED

nicsian pies

perfect infographics design for electric car, Color: teal, Typography: clean, modern, data visualization, clear hierarchy, easily understandable, minimalism, Audience: executive professionals Type: pie chart, square, customizable, scalable, online and print use::6 Professional Infographic Design::4 clear and concise information, visually appealing, high-quality, digital art, unique, award-winning, attention to detail, accurate representation of data::3 cluttered, confusing, low-quality::-3 --ar 3:2