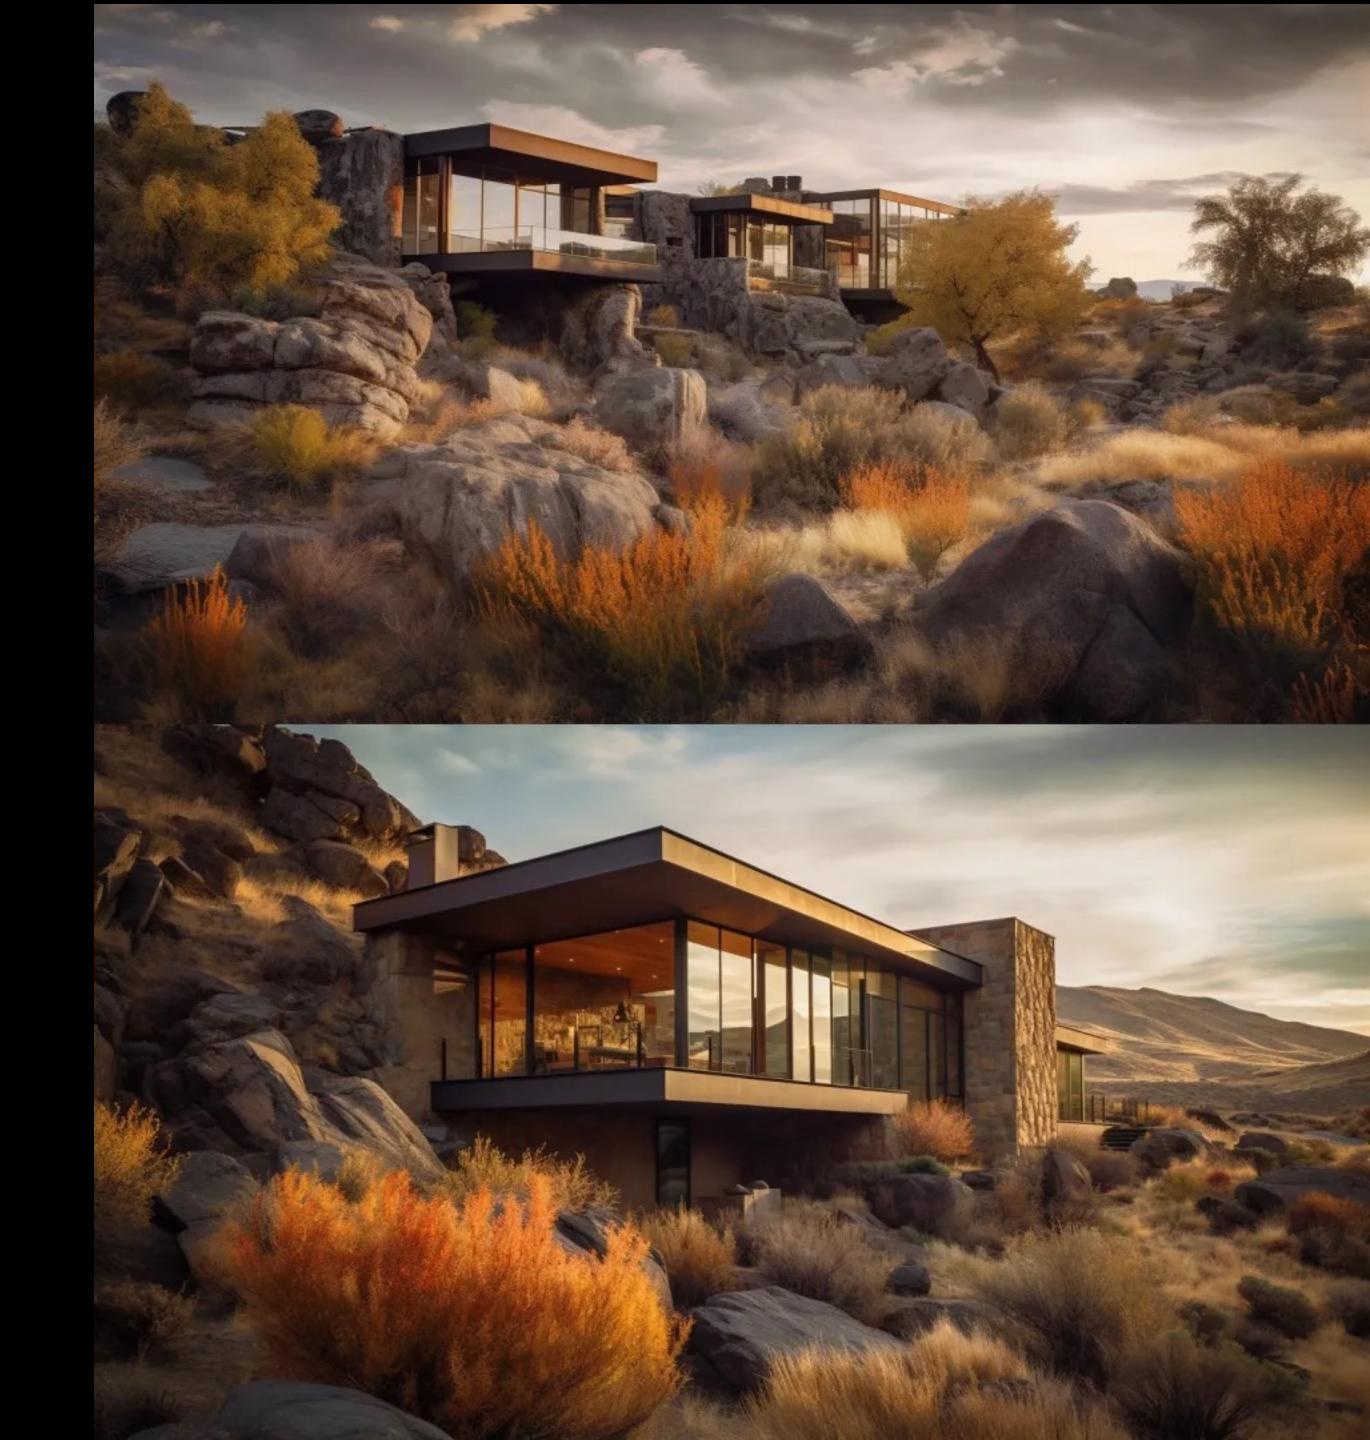

# Imagineering

award winning professional architectural photography: a contemporary modern mansion built between granite boulders on a hill overlooking the Snake River. The mansion has an stunning courtyard and a meticulously designed landscape garden with multiple layers that blends seamlessly with the high desert local nature. The mansion has curved and horizontal forms with floor to ceiling glass. It develops in multiple plateaus that follows the rocky outcroppings.