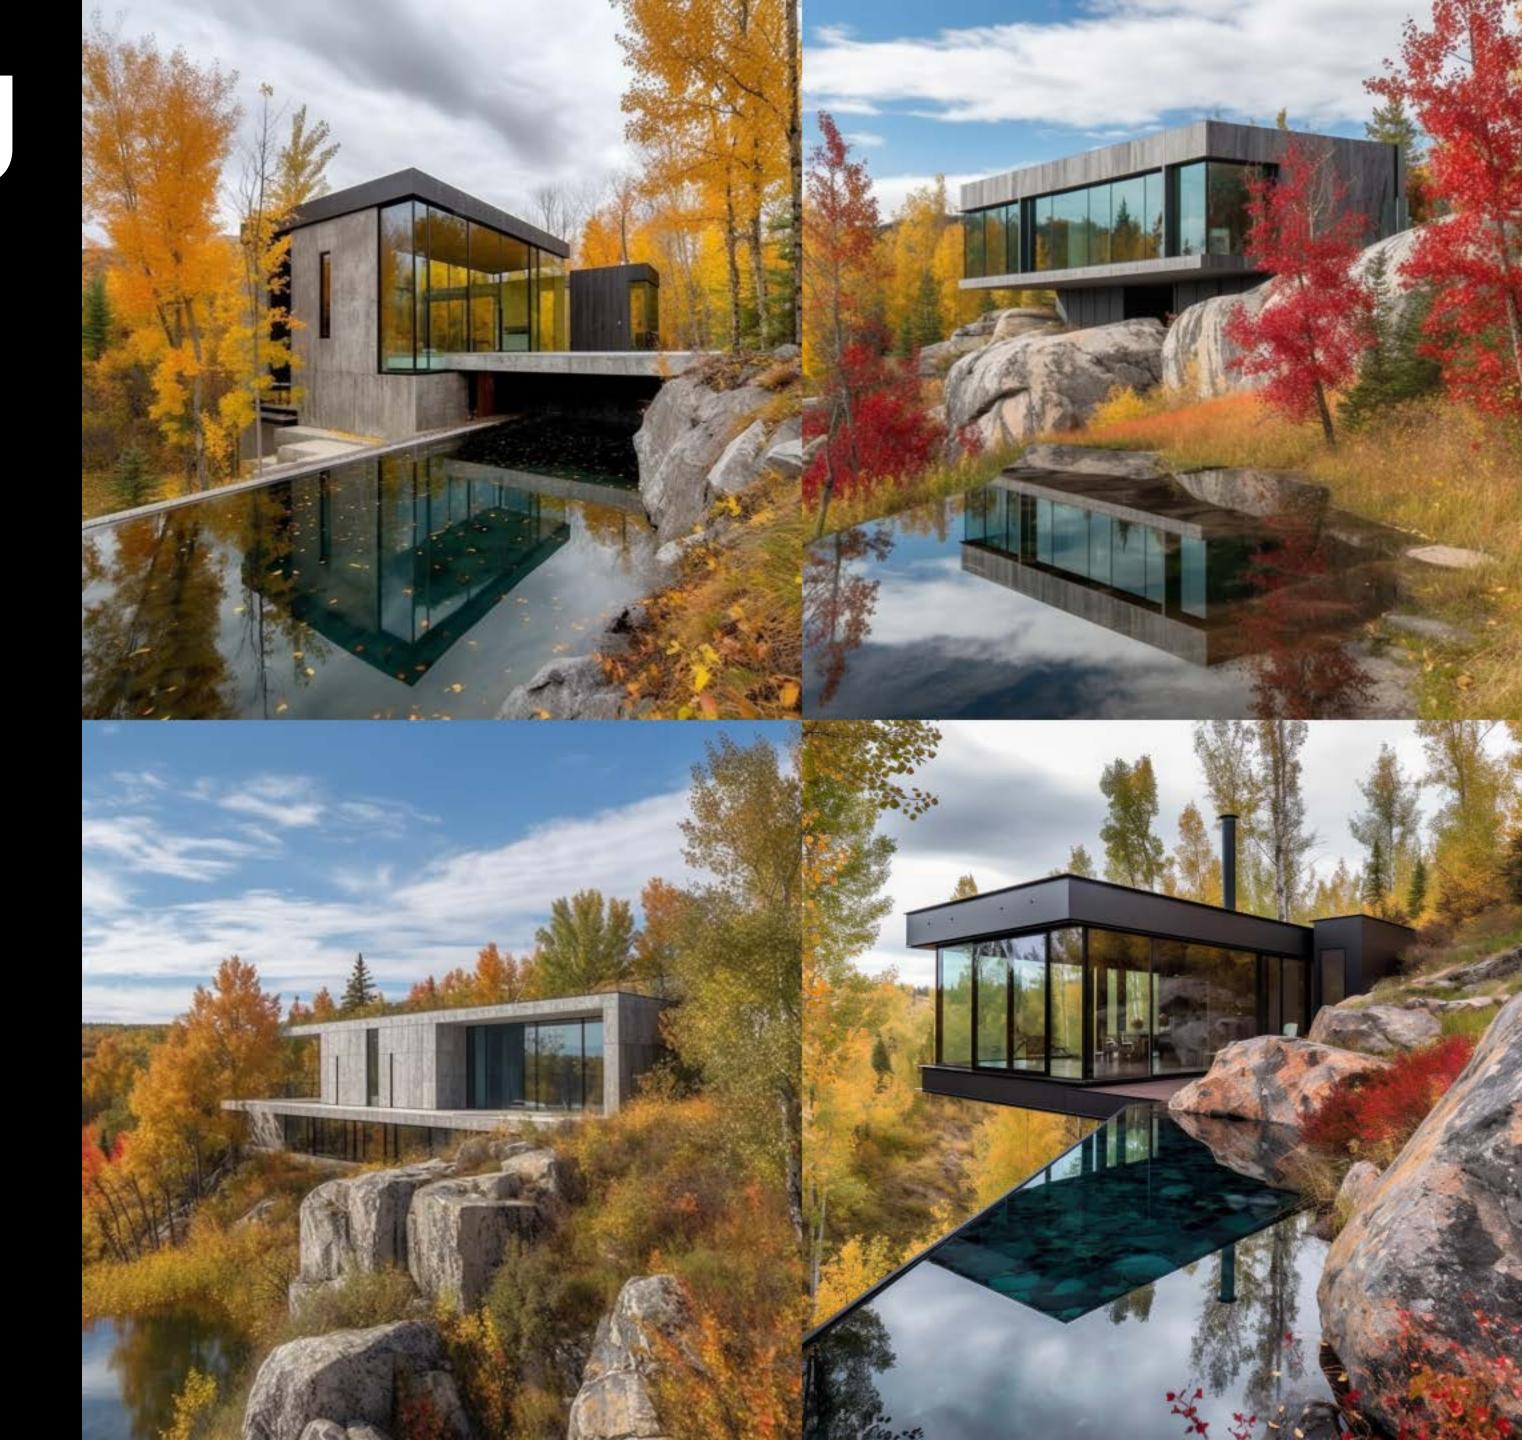

# Imagineering

built among granite rocks, a modern house of glass and steel overlooks a vibrant tundra. The sleek lines and glass walls harmonize with the natural landscape. A private infinity pool blends with the Aspen trees out yonder. The interior is designed with minimalist elegance, featuring an open-concept living space and panoramic views. The sound of wildlife exploring the autumn landscape echoes in the walls. This house is a tranquil oasis, a perfect escape from the bustling city.