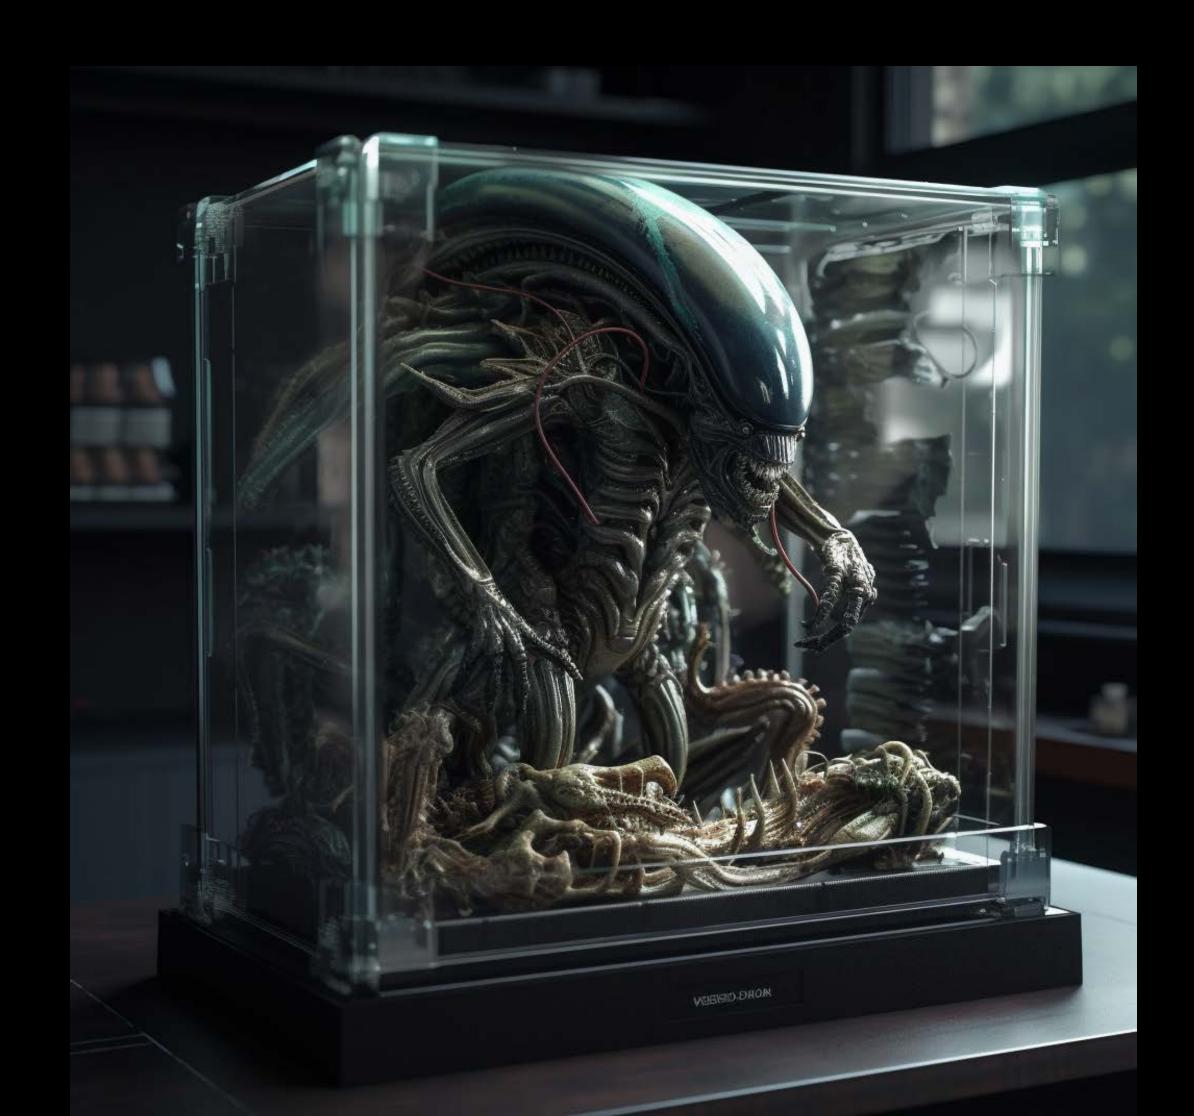

display case of knolling item teardown, Alien Xenomorph XX121, transparent data visualization infographic, high-resolution, micro-details, octane render, photorealism, photorealistic