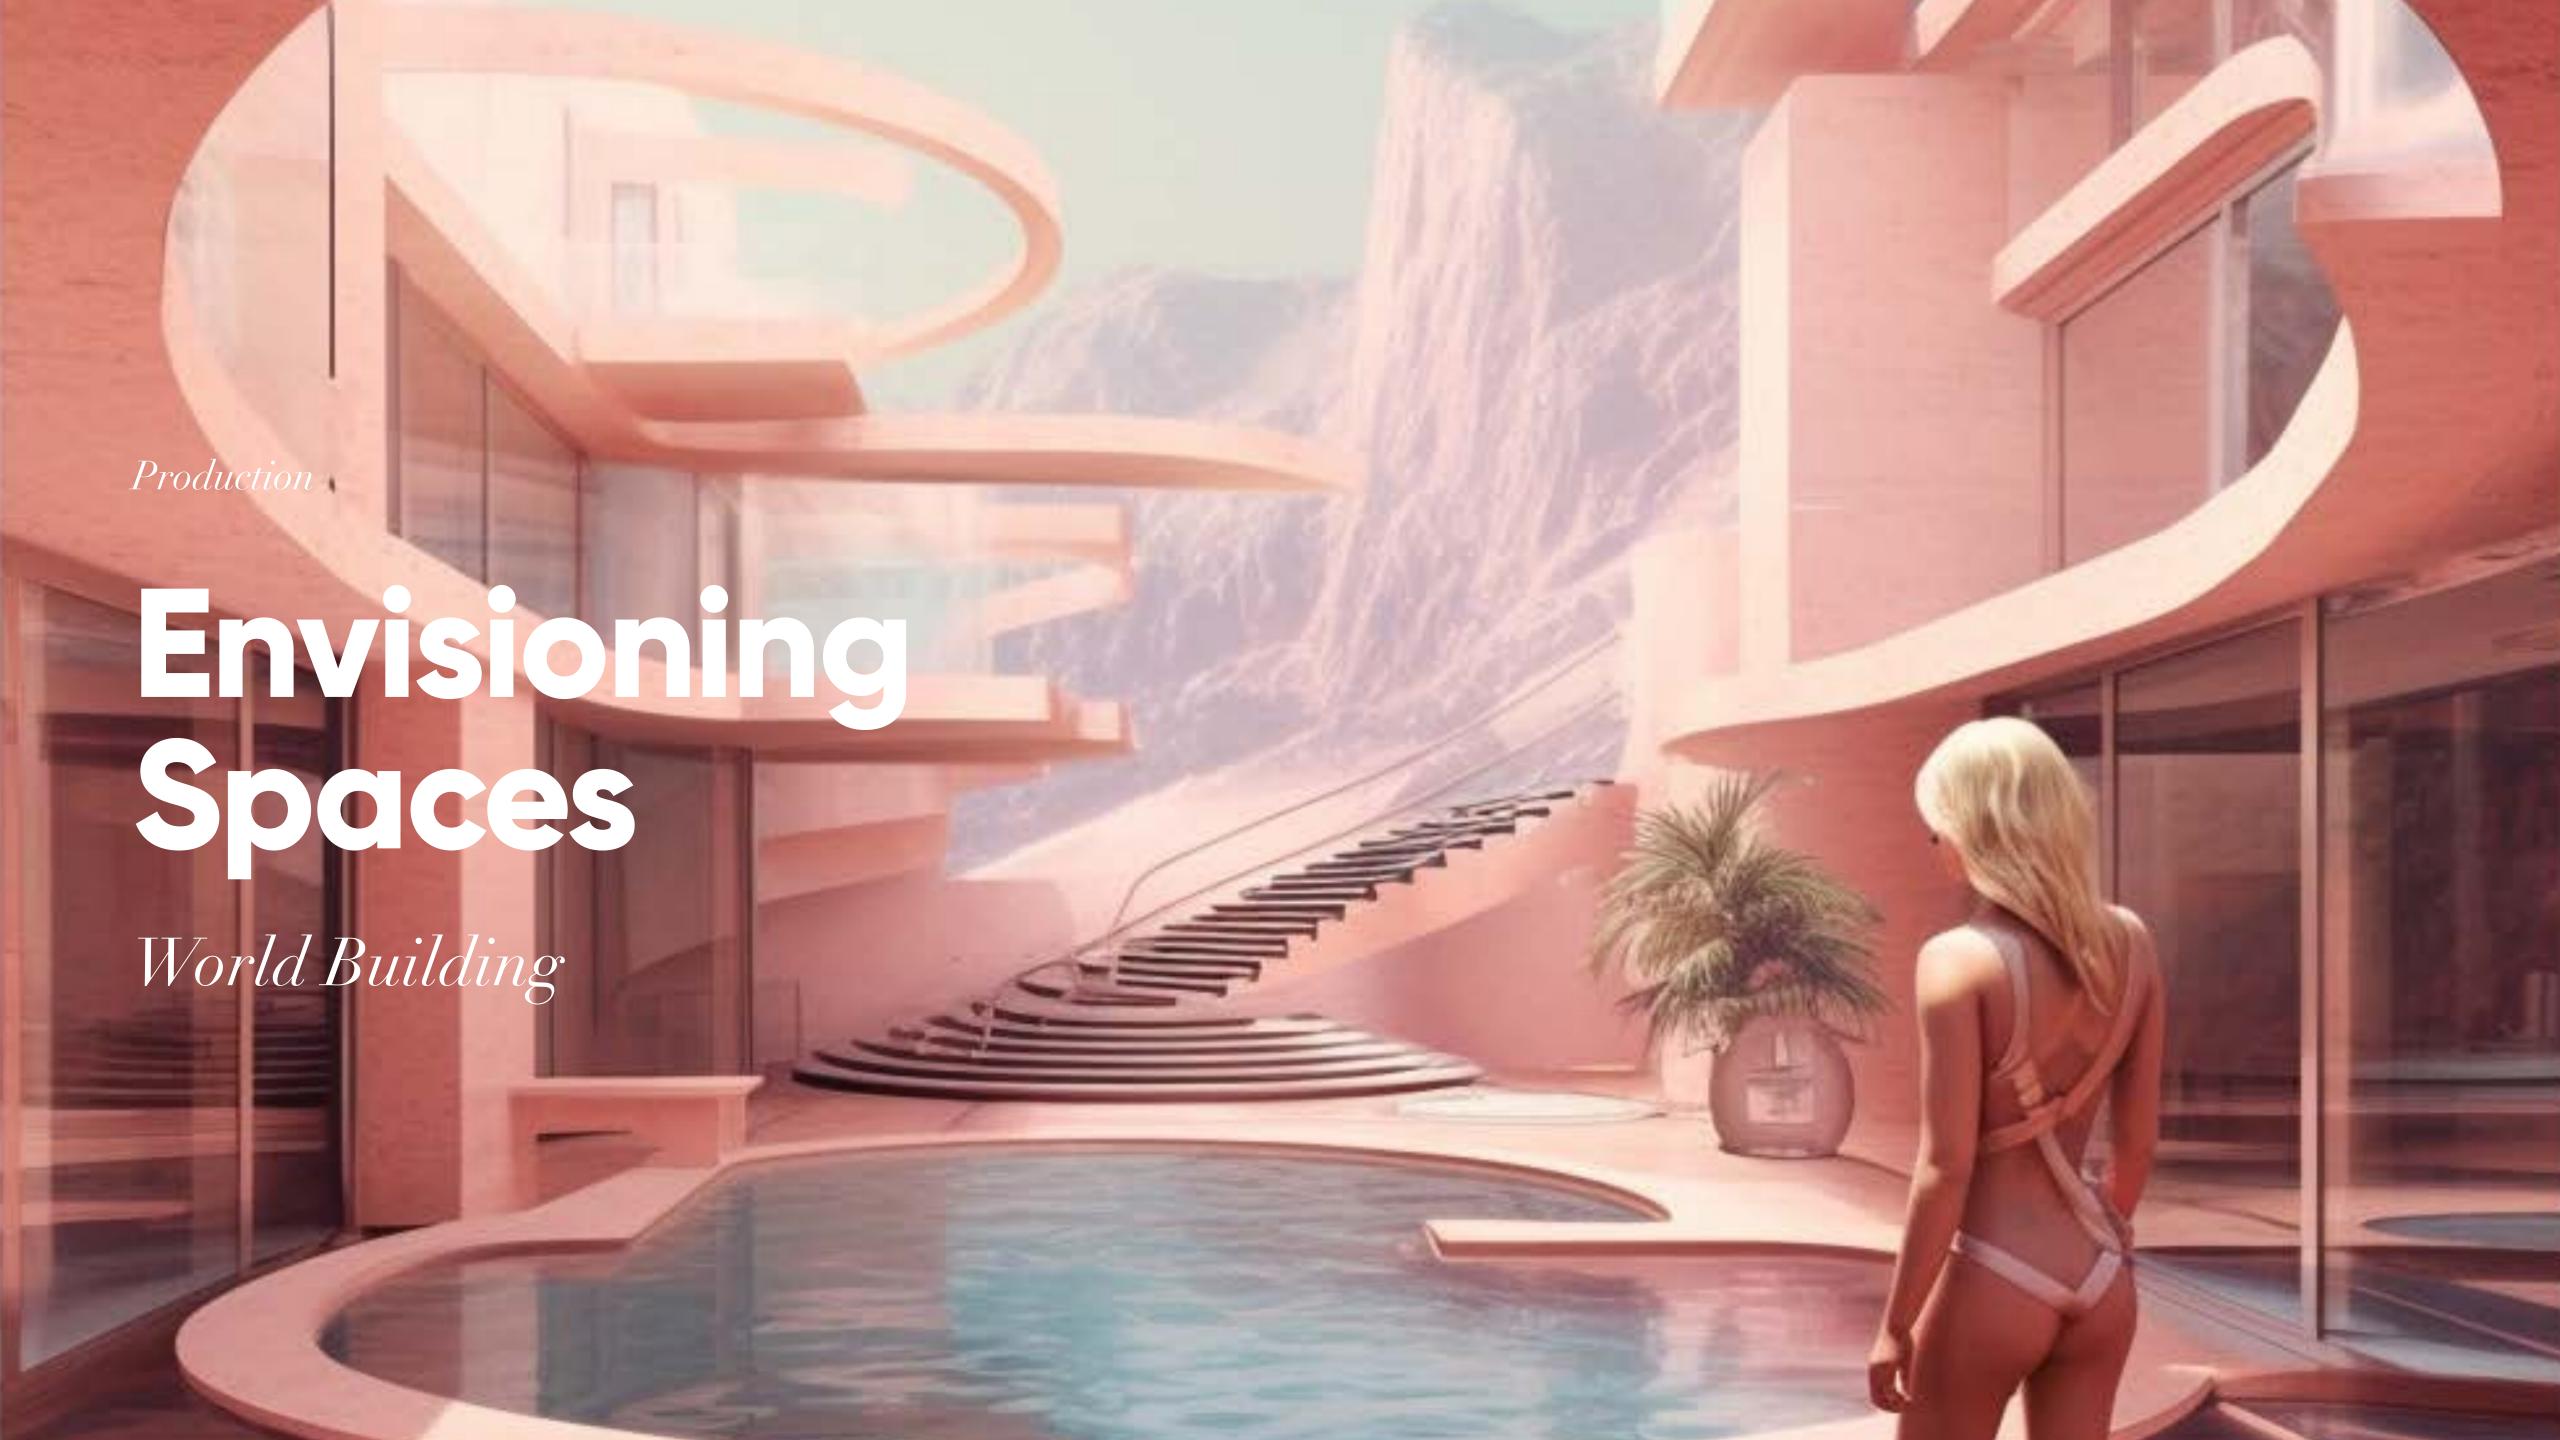

# Build-a-Prompt

 $General\ Composition + Examples$ 

for Physical Space Design

**General Style** 

**Building Description** 

**Decor Styling** 

**Environment** 

Lighting

Mood

**Parameters** 

Architecture design, interior design

Office, bathroom, living room, kitchen

Art deco, bauhaus, Nordic, Loft, Bohemian, Contemporary, Urban Modern, Hollywood Regency, Minimalism, Mid-Century

Industrial Office, Italian mansion, Snake River

Warm lighting, Moroccan lighting,

dreamy, elegant, spooky, romantic, luxurious

Aspect ratio, seed, chaos